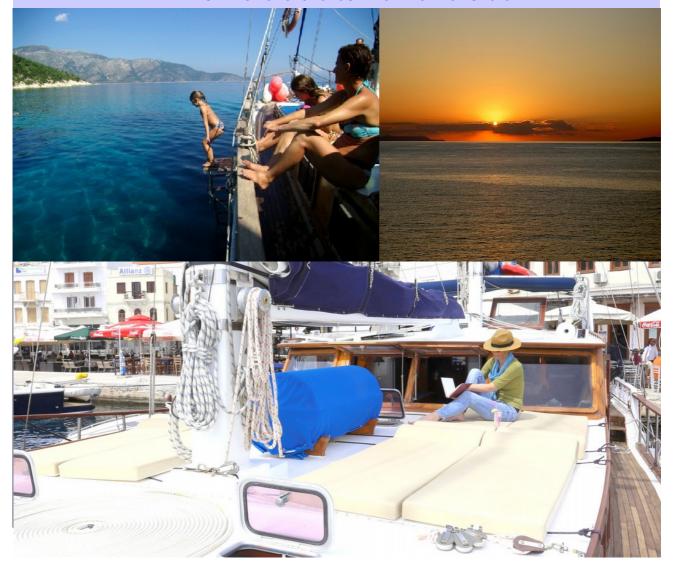

#### THE PERFECT SIZE TO SAIL THE GREEK ISLANDS!

Any larger and you can't enjoy the nice secluded coves and harbors...
Any smaller and you wouldn't have sun beds and large spaces, important for your comfort.

For this reason she is allowed to sail with winds 6 Beaufort and stronger rather other professional touristic boats up to 83 feet are not. And the sails are not here just for your pictures;-) ANATOLIE has two 135HP English marine engines and around 200 square meters sails. There is a tender with Yamaha outboard engine, autopilot, 2 VHF, 2 GPS and the electronic standard equipment. There is always 220AC for charge any telephone or others like camera or MP3 player. Of course there is electric fridge, 2000 liters water tanks and hot water. There is snorkeling equipments, some fishing lines, and possibility to connect your MP3 player on the yacht stereo. There is a sunbath area with sun beds... and 3G-WIFI on board (free for email use, no for movies download;-)

Everything to enjoy a comfortable and safe cruise... Length OA: 70' - Wide: 18' - Draft: 9'

Sailing area: Cyclades in May, June, September and October, Ionian or Sporades islands in July and August (for these islands we provide transfers from Athens Airport).