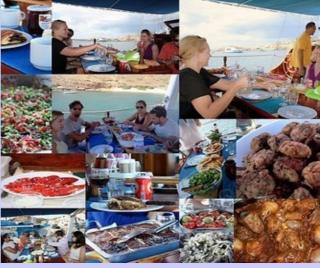

For this reason she is allowed to sail with winds 6 Beaufort and stronger rather other professional touristic boats up to 83 feet are not. And the sails are not here just for your pictures;-) ANATOLIE has two 135HP English marine engines and around 200 square meters sails. There is a tender with Yamaha outboard engine, autopilot, 2 VHF, 2 GPS and the electronic standard equipment. There is always 220AC for charge any telephone or others like camera or MP3 player. Of course there is electric fridge, 2000 liters water tanks and hot water. There is snorkeling equipments, some fishing lines, and possibility to connect your MP3 player on the yacht stereo. There is a sunbath area with sun beds... and 3G-WIFI on board (free for email use, no for movies download;-)