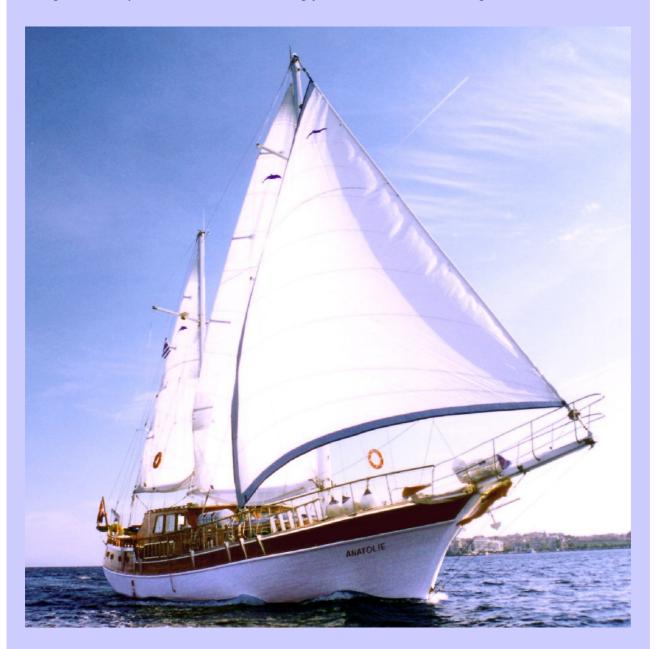

## **ANATOLIE**

registered as professional touristic sailing yacht under the Greek flag, Chalkida N.X. 418.

She is 70 feet Length O.A.

Which allows ample living space for a small group of passengers of all ages.

#### THE PERFECT SIZE TO SAIL THE GREEK ISLANDS!

Any larger and you can't enjoy the nice secluded coves and harbors...
Any smaller and you wouldn't have sun beds and large spaces, important for your comfort.

#### **SPECIFICATIONS:**

ANATOLIE is a wooden ketch, registered as professional touristic sailing boat by the Greek Authorities. "Professional sailing yacht" means she succeed to stability tests and different technical specifications.

For this reason she is allowed to sail with winds 6 Beaufort and stronger rather other professional touristic boats up to 83 feet are not. And the sails are not here just for your pictures;-) ANATOLIE has two 135HP English marine engines and around 200 square meters sails. There is a tender with Yamaha outboard engine, autopilot, 2 VHF, 2 GPS and the electronic standard equipment. There is always 220AC for charge any telephone or others like camera or MP3 player. Of course there is electric fridge, 2000 liters water tanks and hot water. There is snorkeling equipments, some fishing lines, and possibility to connect your MP3 player on the yacht stereo. There is a sunbath area with sun beds... and 3G-WIFI on board (free for email use, no for movies download;-)

Everything to enjoy a comfortable and safe cruise... Length OA: 70' - Wide: 18' - Draft: 9'

Sailing area: Cyclades in May, June, September and October, Ionian or Sporades islands in July and August (for these islands we provide transfers from Athens Airport).