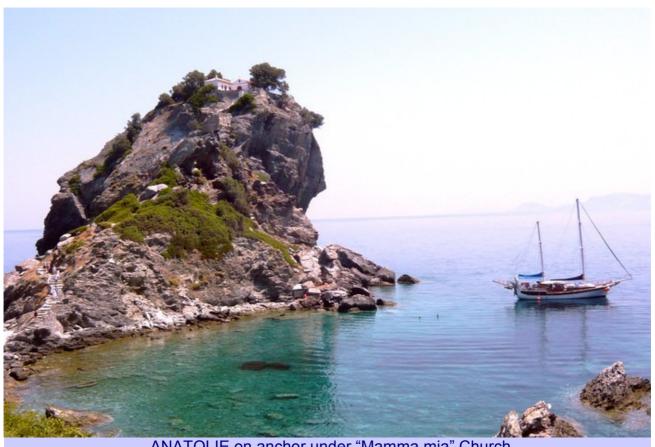

ines and around 200 square meters sails. There is a tender with Yamaha outboard engine, autopilot, 2 VHF, 2 GPS and the electronic standard equipment. There is always 220AC for charge any telephone or others like camera or MP3 player. Of course there is electric fridge, 2000 liters water tanks and hot water. There is snorkeling equipments, some fishing lines, and possibility to connect your MP3 player on the yacht stereo. There is a sunbath area with sun beds... and 3G-WIFI on board (free for email use, no for movies download;-)

Everything to enjoy a comfortable and safe cruise... Length OA: 70' - Wide: 18' - Draft: 9'

Sailing area: Cyclades in May, June, September and October, Ionian or Sporades islands in July and August (for these islands we provide transfers from Athens Airport).





ANATOLIE on anchor under "Mamma mia" Church