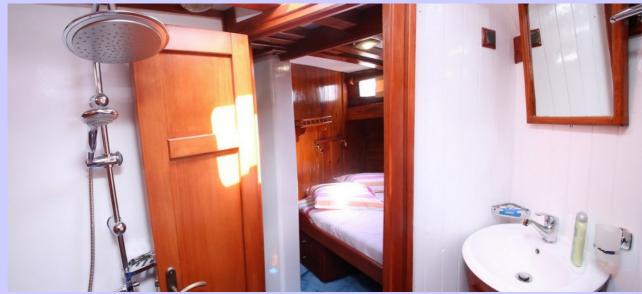

One traditional sailing yacht from Aegean Sea, in harmony with Greece and nature...

The 3 front cabins of the ANATOLIE are Master cabins with queen-size bed. Each has private luxury marine WC (one button, no noise nor odour)

AND separate private bathroom.

### Layout:

- Three MASTER cabins with « queen-size » bed, one is triple
- Two back double cabins with small private bathroom (one Standard+ and one Standard)
   One small cabin (single bed) combinable to any other cabin (no WC);