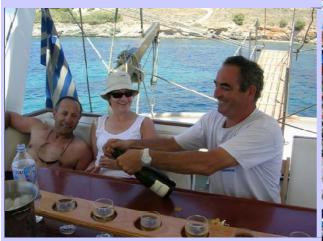

One traditional sailing yacht from Aegean Sea, in harmony with Greece and nature...

The 3 front cabins of the ANATOLIE are Master cabins with queen-size bed. Each has private luxury marine WC (one button, no noise nor odour)

For this reason she is allowed to sail with winds 6 Beaufort and stronger rather other professional touristic boats up to 83 feet are not. And the sails are not here just for your pictures;-) ANATOLIE has two 135HP English marine engines and around 200 square meters sails. There is a tender with Yamaha outboard engine, autopilot, 2 VHF, 2 GPS and the electronic standard equipment. There is always 220AC for charge any telephone or others like camera or MP3 player. Of course there is electric fridge, 2000 liters water tanks and hot water. There is snorkeling equipments, some fishing lines, and possibility to connect your MP3 player on the yacht stereo. There is a sunbath area with sun beds... and 3G-WIFI on board (free for email use, no for movies download;-)