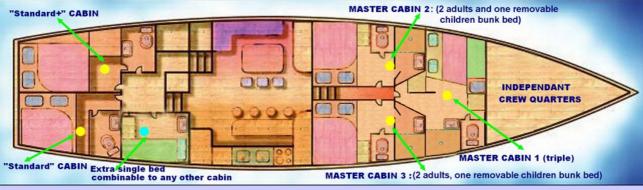

One traditional sailing yacht from Aegean Sea, in harmony with Greece and nature...

The 3 front cabins of the ANATOLIE are Master cabins with queen-size bed. Each has private luxury marine WC (one button, no noise nor odour)

### Layout:

- Three MASTER cabins with « queen-size » bed, one is triple
- Two back double cabins with small private bathroom (one Standard+ and one Standard)
   One small cabin (single bed) combinable to any other cabin (no WC);

For 12 adults or up to 14 passengers in the "skipper only" option, if families or young people