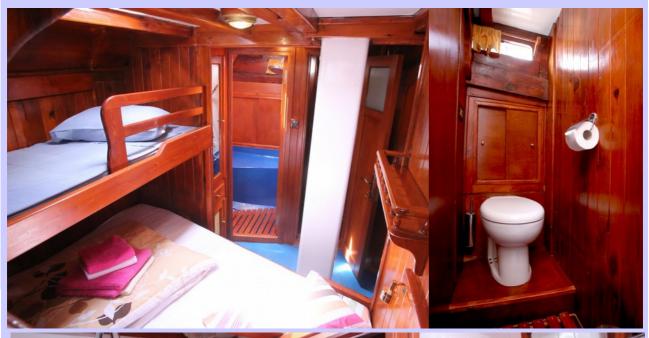

One traditional sailing yacht from Aegean Sea, in harmony with Greece and nature...

The 3 front cabins of the ANATOLIE are Master cabins with queen-size bed. Each has private luxury marine WC (one button, no noise nor odour)

AND separate private bathroom.

### Layout:

- Three MASTER cabins with « queen-size » bed, one is triple
- Two back double cabins with small private bathroom (one Standard+ and one Standard)
   One small cabin (single bed) combinable to any other cabin (no WC);